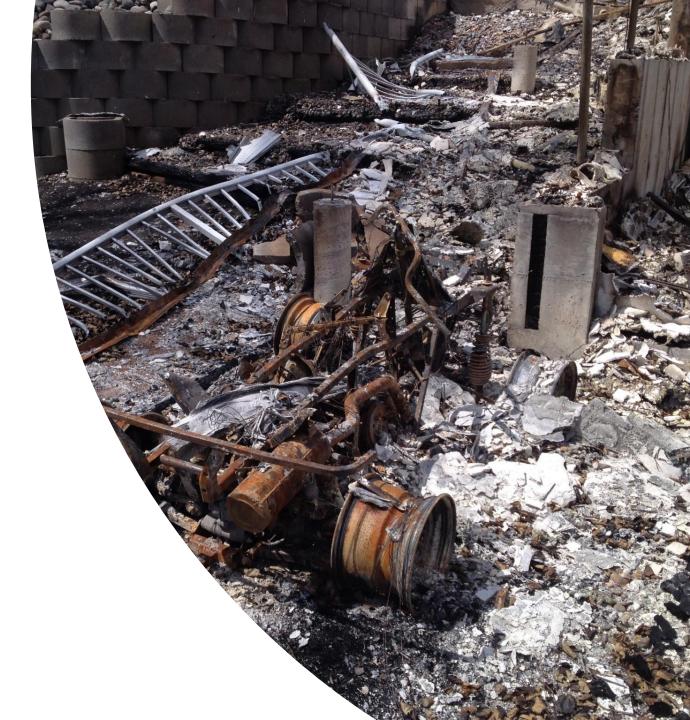

The last crew spent 28 hours protecting structures in the Riske Creek area before being released and sent home

Some pictures of the devastation.