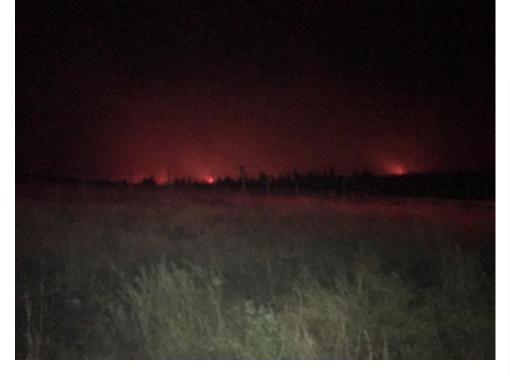

The last crew spent 28 hours protecting structures in the Riske Creek area before being released and sent home

Some pictures of the devastation.