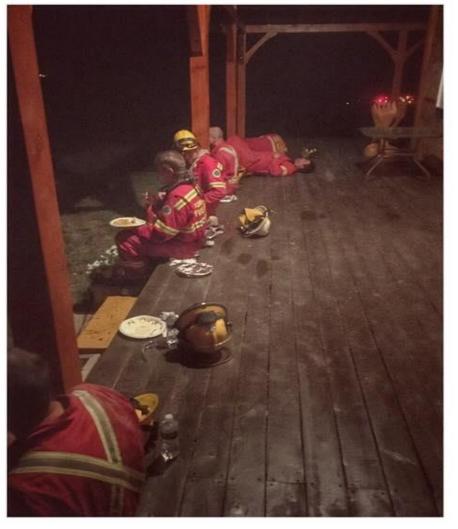

Our home for 30days

- Rotated crews every 6 days.
- Sent 16 FF's from Oyster River, 2 from Fanny Bay, 2 from Hornby Island and 1 from Malaspina.
- 11 different departments in 150 Mile House while we were there.