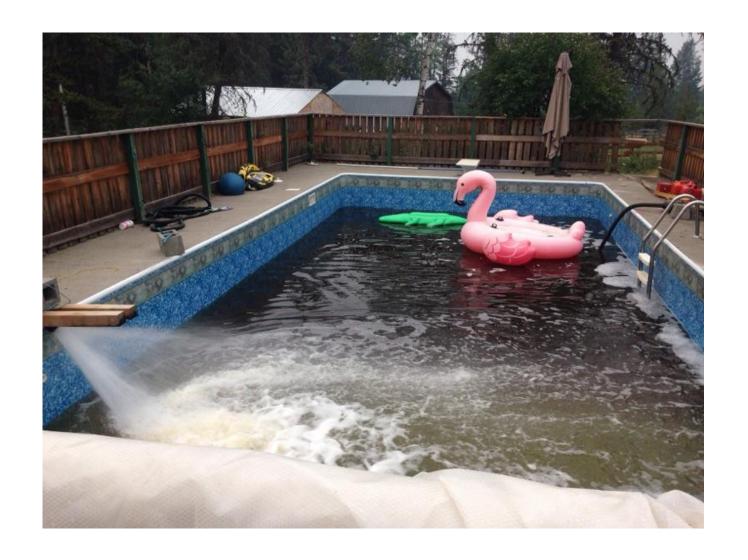

One of the task we were given was called Paw Patrol. 150 Mile Fire Department asked owners who had evacuated and left pets and live stock at home to send them an email and they would go out and care for them.