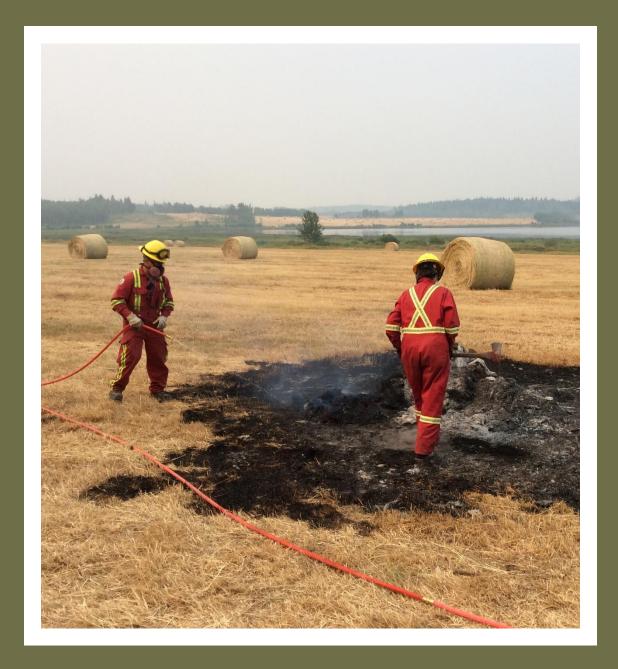

Deployment 2017

- OFC called at 2030 on July 15 asking for a crew to head to 150 Mile House on the first ferry on the 16<sup>th</sup>. (same night as fire in Comox)
- Crew 1 started working 12 hour shifts from 12-12.
- Mostly dealing with spot fires and hot spots.