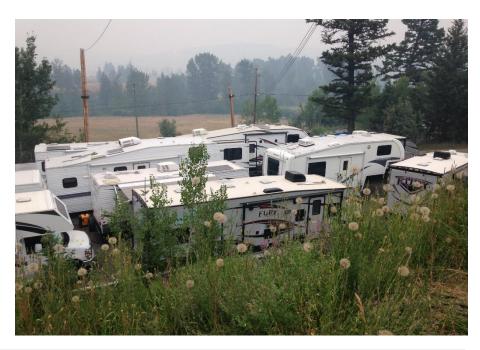

Our home for 30days

- Rotated crews every 6 days.
- Sent 16 FF's from Oyster River, 2 from Fanny Bay, 2 from Hornby Island and 1 from Malaspina.
- 11 different departments in 150 Mile House while we were there.