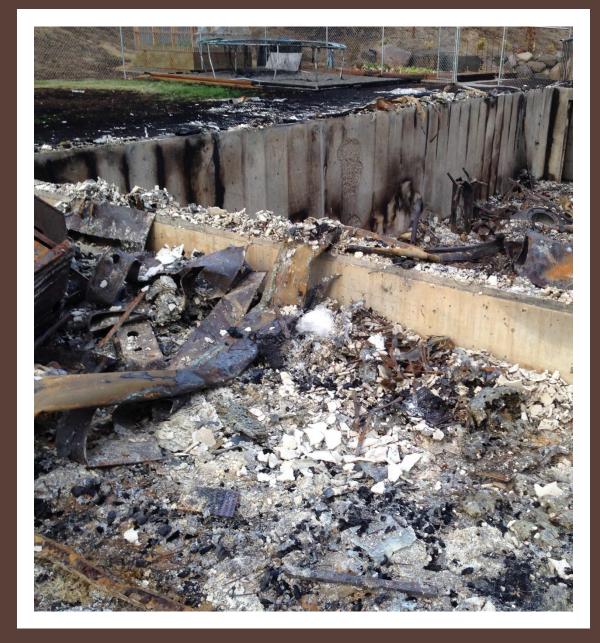

The last crew spent 28 hours protecting structures in the Riske Creek area before being released and sent home

Some pictures of the devastation.