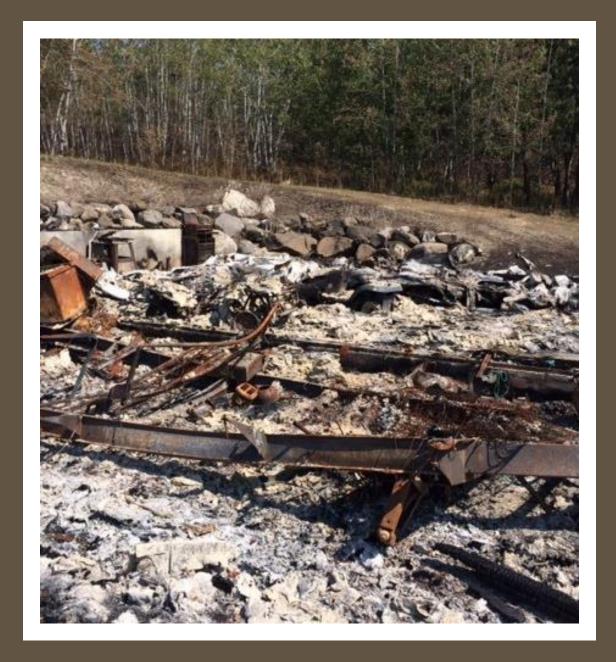

The last crew spent 28 hours protecting structures in the Riske Creek area before being released and sent home

Some pictures of the devastation.