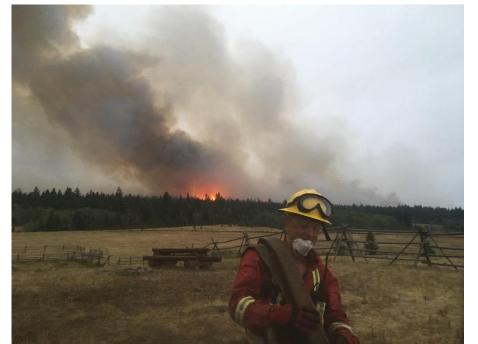

The last crew spent 28 hours protecting structures in the Riske Creek area before being released and sent home

Some pictures of the devastation.