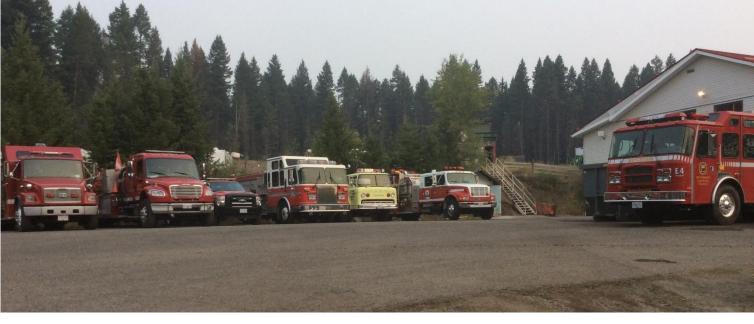

Our home for 30days

- Rotated crews every 6 days.
- Sent 16 FF's from Oyster River, 2 from Fanny Bay, 2 from Hornby Island and 1 from Malaspina.
- 11 different departments in 150 Mile House while we were there.