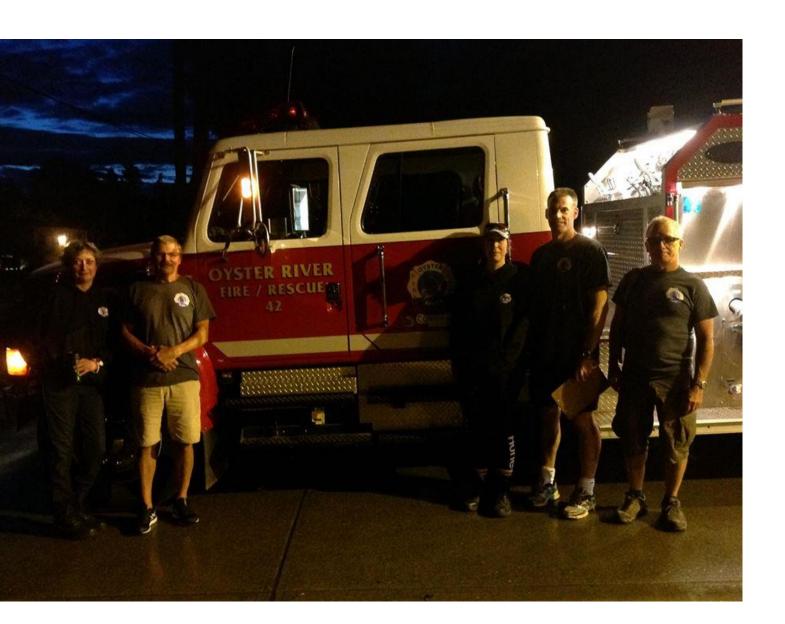

Deployment 2017

- OFC called at 2030 on July 15 asking for a crew to head to 150 Mile House on the first ferry on the 16<sup>th</sup>. (same night as fire in Comox)
- Crew 1 started working 12 hour shifts from 12-12.
- Mostly dealing with spot fires and hot spots.

Our home for 30days

- Rotated crews every 6 days.
- Sent 16 FF's from Oyster River, 2 from Fanny Bay, 2 from Hornby Island and 1 from Malaspina.
- 11 different departments in 150 Mile House while we were there.