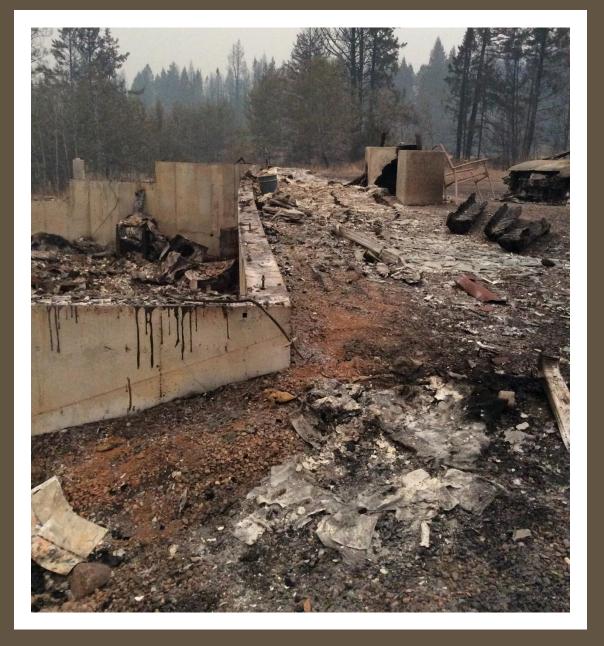

The last crew spent 28 hours protecting structures in the Riske Creek area before being released and sent home

Some pictures of the devastation.