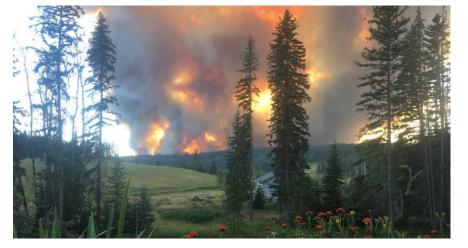

The last crew spent 28 hours protecting structures in the Riske Creek area before being released and sent home

Some pictures of the devastation.