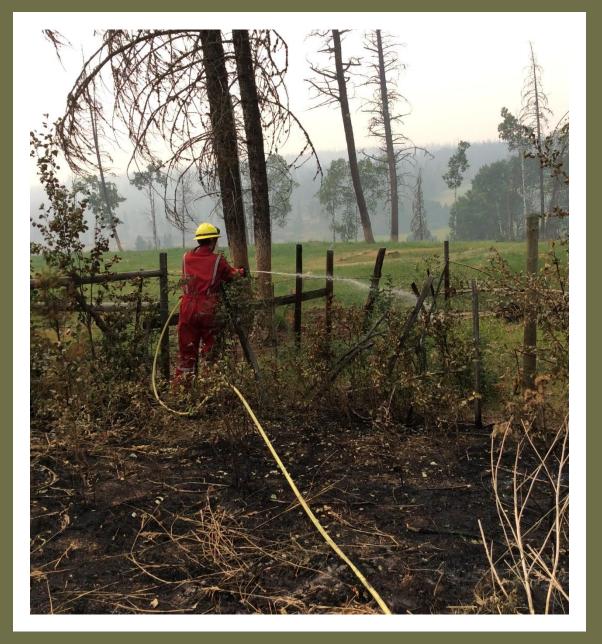

Deployment 2017

- OFC called at 2030 on July 15 asking for a crew to head to 150 Mile House on the first ferry on the 16<sup>th</sup>. (same night as fire in Comox)
- Crew 1 started working 12 hour shifts from 12-12.
- Mostly dealing with spot fires and hot spots.