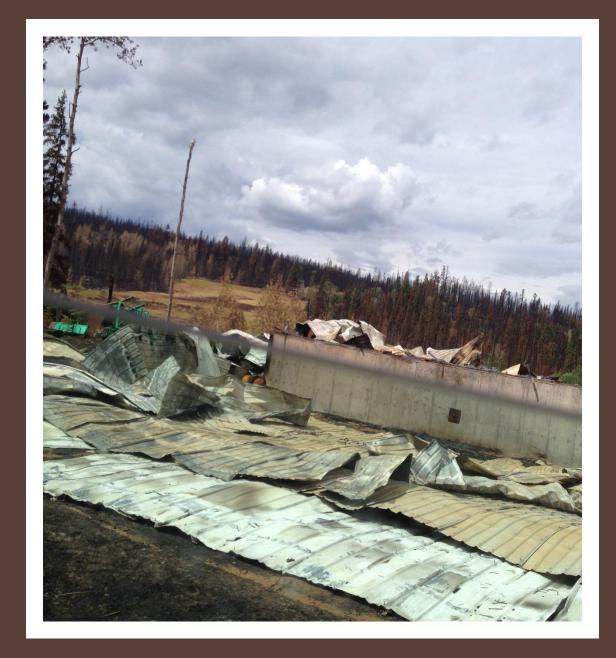

The last crew spent 28 hours protecting structures in the Riske Creek area before being released and sent home

Some pictures of the devastation.