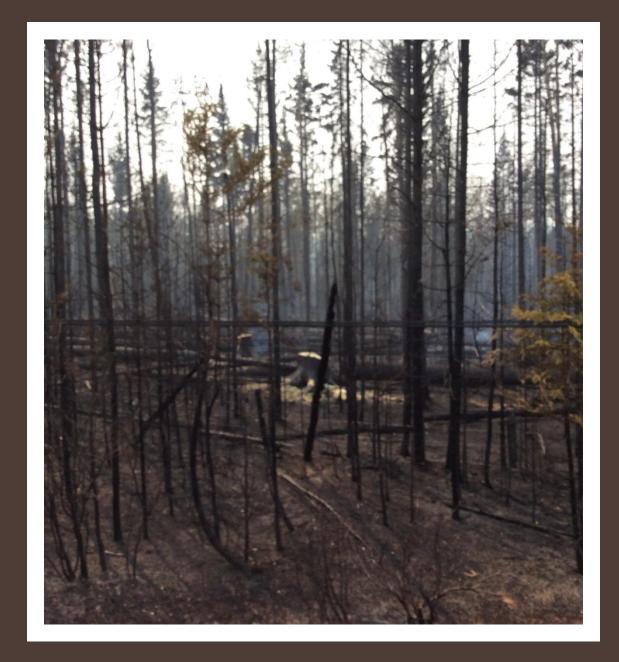

The last crew spent 28 hours protecting structures in the Riske Creek area before being released and sent home

Some pictures of the devastation.