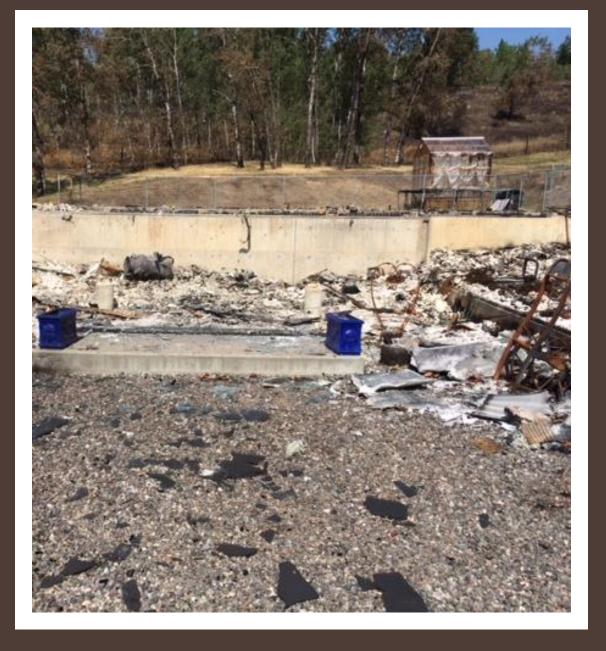

The last crew spent 28 hours protecting structures in the Riske Creek area before being released and sent home

Some pictures of the devastation.