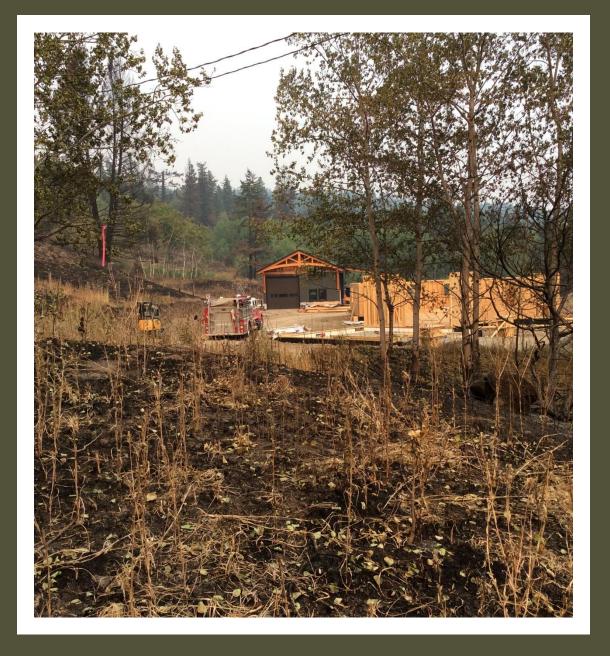

The last crew spent 28 hours protecting structures in the Riske Creek area before being released and sent home

Some pictures of the devastation.